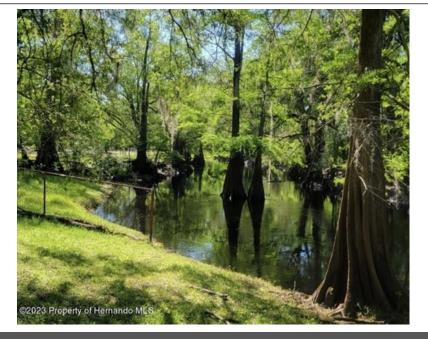

RE/MAX

Marketing Specialists 3377 Mariner Blvd. Spring Hill, FL 34609 (352) 686-0540

Come see this absolutely beautiful waterfront on this combined 3 lot parcel directly on the Withlacoochee river! The 3 lots give you 261' of direct river frontage in this .52 of an acre parcel. Big enough to build the home of your dreams, limited by your imagination only! Located at the end of a cul-de-sac, ensuring peace and privacy in your new waterfront home. Plenty of room for your kayaks, canoes, fishing equipment and even an RV. Seller was told there are 2 deep wells already on the property, they would just need to be located. Gorgeous old trees provide a shady oasis for you to enjoy leisure time. Look for Ibis, heron, kingfisher, songbirds, swallow tailed kite, owls, maybe even a bald eagle among the Florida birds that enjoy the river. Feel like you are living in the country, yet a short ride to all amenities in Ridge Manor and Dade City.